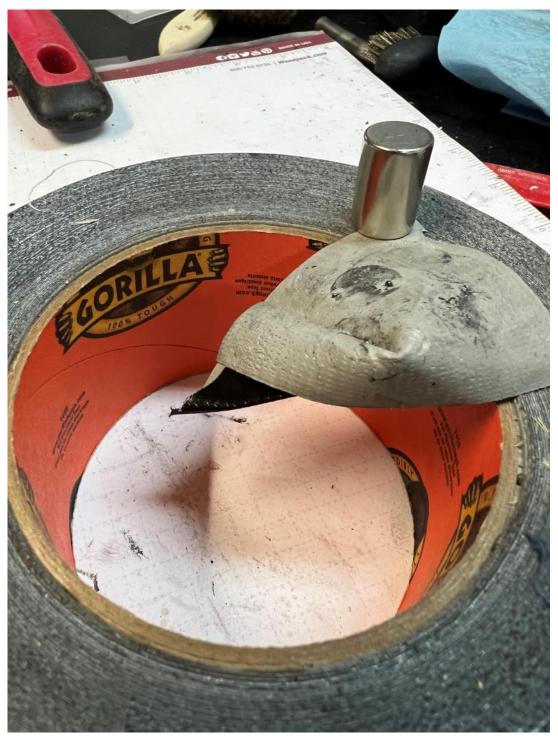

## More TECH Tips — Dave Houlihan

When welding I use small powerful magnets to pick up a lot of metal debris. It can be difficult to get this metal off the magnet. However, gorilla tape works pretty well to clean them up.