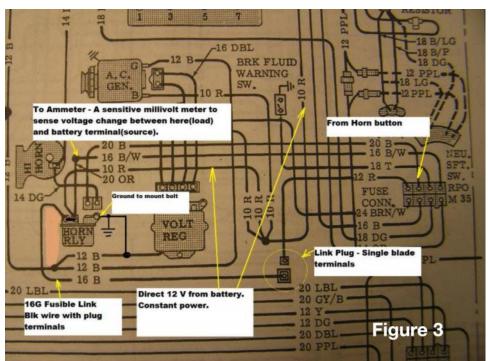

## Tech Bits: Dead Short Mid-Year Engine Wiring Harness, Jan 2023, Dave Houlihan

Every now and again, there's a post on Corvette Forum or our NCRS Technical Discussion Board with a member seeking help after their engine wiring harness burned up. This is a BYITA issue for Mid-Year cars. Figure 1. Member has, for what ever reason, disconnected/reconnected wires associated with HORN RELAY. However, an error on Corvette Service Manual Wiring Diagrams, if followed, results in a dead short. As GM's wiring diagrams were source information for other vendor's Corvette wiring diagrams, often this error is perpetuated.

Figure 2 is a section of 1966 Corvette Wiring Diagram. Figure 3 is a corrected wiring diagram with annotations. And Figure 4 is a highlighted area of diagram changes.

Best analysis of this issue is from **Richard Mozzetta**, a moderator on our NCRS Technical Discussion Board. Bottom link is source of Richard's italicized comments that follow.

What wiring diagram did you use when you reconnected wires to the Horn Relay? If you used the Service Manual Wiring Diagram, that could have caused you to create a mis-wire as the wiring diagram is wrong.

There are 5 wires to the Horn Relay. A small gauge Black and Green go the blade terminals from the horn button/horns. There are 3 other wires, a Red, a Black, and a Black/White tracer. These are the Power and Battery Gauge wires, and Ground feed.

## Tech Bits: Wiring December 2022 Dave Houlihan (Continued)

(Continued from Page 3)

<u>Red</u> goes to Buss Bar. (Main Power Feed from BAT+ Solenoid terminal)

<u>Black/White</u> goes to Buss Bar. (Source to Battery Gauge Sense terminal)

<u>Black</u> is Ground which attaches to Horn Relay Mount Bolt which screws into Radiator Support.

The 1966 CSM (and other years) Wiring Diagram is misleading and shows the Black (Ground) as being attached to the Buss Bar, not the Mount Bolt. This mis-wire would cause a dead short between Power and Ground and may be your fault.

This is a 1967 diagram error but the 1966 is also in error and excludes the Fusible Links. (1966 PDF attached and also shows error)

Seems like some photos, tags, and notes are in order when servicing these wires - put Humpty Dumpty back together again.