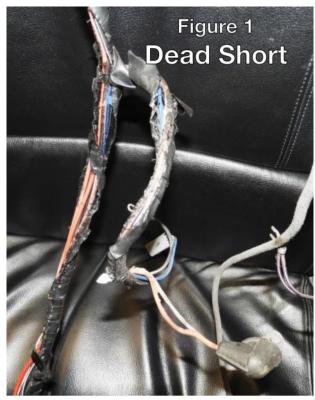

## Tech Bits: Dead Short Mid-Year Engine Wiring Harness, Jan 2023, Dave Houlihan

Every now and again, there's a post on Corvette Forum or our NCRS Technical Discussion Board with a member seeking help after their engine wiring harness burned up. This is a BYITA issue for Mid-Year cars. Figure 1. Member has, for what ever reason, disconnected/reconnected wires associated with HORN RELAY. However, an error on Corvette Service Manual Wiring Diagrams, if followed, results in a dead short. As GM's wiring diagrams were source information for other vendor's Corvette wiring diagrams, often this error is perpetuated.

There are 5 wires to the Horn Relay. A small gauge Black and Green go the blade terminals from the horn button/horns. There are 3 other wires, a Red, a Black, and a Black/White tracer. These are the Power and Battery Gauge wires, and Ground feed.