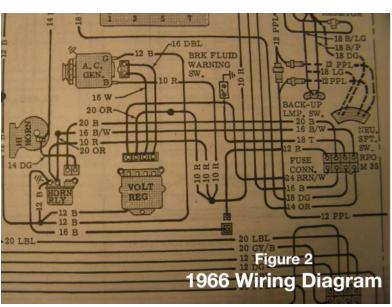

Figure 2 is a section of 1966 Corvette Wiring Diagram. Figure 3 is a corrected wiring diagram with annotations. And Figure 4 is a highlighted area of diagram changes.

Best analysis of this issue is from **Richard Mozzetta**, a moderator on our NCRS Technical Discussion Board. Bottom link is source of Richard's italicized comments that follow.

<u>Black</u> is Ground which attaches to Horn Relay Mount Bolt which screws into Radiator Support.

The 1966 CSM (and other years) Wiring Diagram is misleading and shows the Black (Ground) as being attached to the Buss Bar, not the Mount Bolt. This mis-wire would cause a dead short between Power and Ground and may be your fault.

This is a 1967 diagram error but the 1966 is also in error and excludes the Fusible Links. (1966 PDF attached and also shows error)

Seems like some photos, tags, and notes are in order when servicing these wires - put Humpty Dumpty back together again.