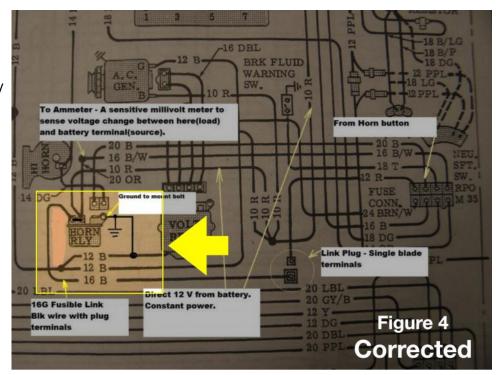

## Tech Bits: Dead Short Mid-Year Engine Wiring Harness, Jan 2023, Dave Houlihan

Every now and again, there's a post on Corvette Forum or our NCRS Technical Discussion Board with a member seeking help after their engine wiring harness burned up. This is a BYITA issue for Mid-Year cars. Figure 1. Member has, for what ever reason, disconnected/reconnected wires associated with HORN RELAY. However, an error on Corvette Service Manual Wiring Diagrams, if followed, results in a dead short. As GM's wiring diagrams were source information for other vendor's Corvette wiring diagrams, often this error is perpetuated.

Figure 2 is a section of 1966 Corvette Wiring Diagram. Figure 3 is a corrected wiring diagram with annotations. And Figure 4 is a highlighted area of diagram changes.

Best analysis of this issue is from **Richard Mozzetta**, a moderator on our NCRS Technical Discussion Board. Bottom link is source of Richard's italicized comments that follow.

<u>Black</u> is Ground which attaches to Horn Relay Mount Bolt which screws into Radiator Support.

The 1966 CSM (and other years) Wiring Diagram is misleading and shows the Black (Ground) as being attached to the Buss Bar, not the Mount Bolt. This mis-wire would cause a dead short between Power and Ground and may be your fault.

This is a 1967 diagram error but the 1966 is also in error and excludes the Fusible Links. (1966 PDF attached and also shows error)

Seems like some photos, tags, and notes are in order when servicing these wires - put Humpty Dumpty back together again.